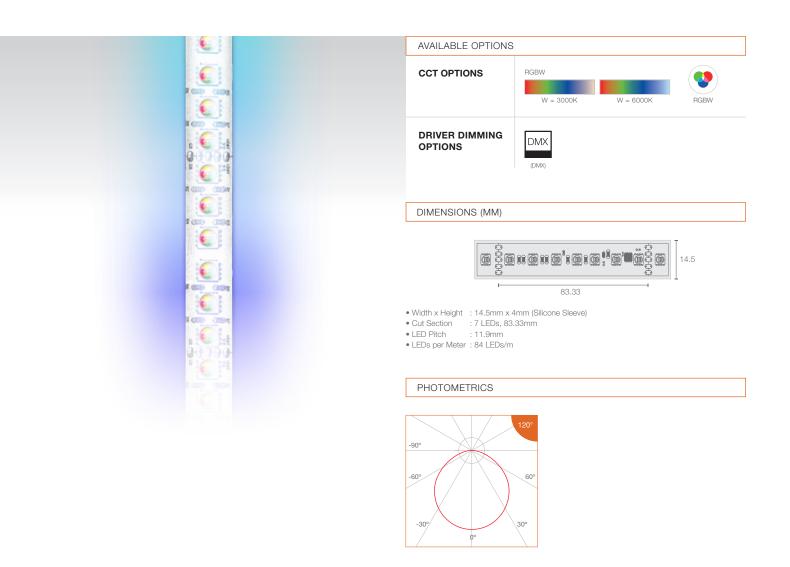

## PROFESSIONAL RGBW FLEXIBLE LINEAR 12 PIXELS PER METER PIXEL CONTROL LED MODULE

| Lifetime              | Up to 50,000 hours L80 lamp life at Ta = 25°C            |
|-----------------------|----------------------------------------------------------|
| Voltage               | 24V DC                                                   |
| Power Options         | 15W/m                                                    |
| Light Colours         | Vibrant Red, Green and Blue, with White at 3000K / 6000K |
| Light Effect          | Narrow LED pitch distance for light homogeneity          |
| Operating Temperature | Ta (min) = -20°C, Ta (max) = +50°C                       |
| Wire Connection       | Supplied with insulated AWG 20 wires at 150mm length     |
| Ingress Protection    | IP65 with silicone sleeve                                |
| Beam Angle            | 120°                                                     |

| Media | Specif | ications |
|-------|--------|----------|

| Pixel Density      | RGBW: 12 Pixel per meter |
|--------------------|--------------------------|
| Control Method     | DMX 512                  |
| Length per pixel   | 83.3mm                   |
| Colour Temperature | RGBW(3000K), RGBW(6000K) |